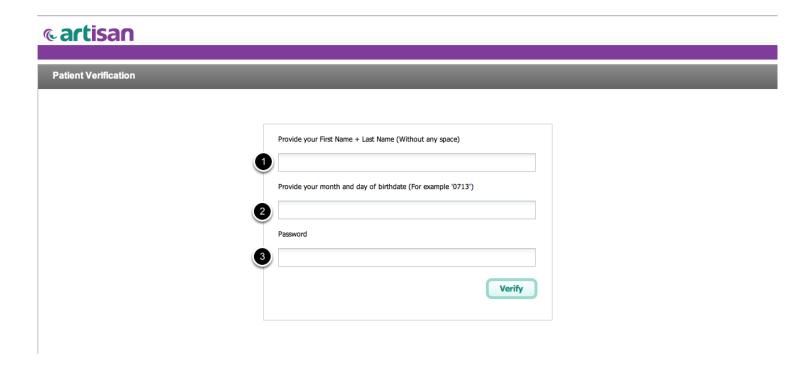

First time users will sign in with their name, birthdate, and the system's "default password", as explained below. Then you will create your own password for future use.

There are three parts to the security system: your name, your date of birth, and your password. To log on for the first time:

(1) Enter your First and Last Names without a space. It is very important that you enter your name as we have you in our system. If there is any doubt, please look at the address line in the email you received with the link to your Personal Home Page.

(2) Birthdate: please fill in the the month and date of your birth in a MMDD format. For example, a person born on May 1st would enter: 0501.

Please be sure to enter a "0" in front of the number for the month for months January to September; likewise, if your birthdate is the 1st to the 9th, add a "0" in front of the date (e.g, for people born on the 4th, enter 04 for the date.

It is essential that you enter your birthdate as four digits without spaces or characters. That is, a May 1st birthdate is entered as 0501. Do not enter as 05/01 or 05.01 or 05 01. The computer will not recognize this.

(3) Password: for first time users, please enter: artisan

This is the name of the program as seen in the upper left hand corner of the screen.

Be sure to enter "artisan" in lowercase letters.

As part of your first time login the system will ask you to create a password. Please use a password that is not easy to "hack". It is good to add some numbers or characters. A good password is at least 7 characters long.