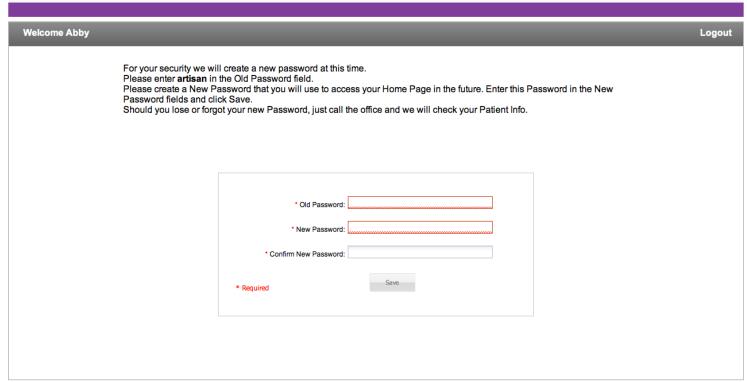

(3) Password: for first time users, please enter: artisan

This is the name of the program as seen in the upper left hand corner of the screen.

Be sure to enter "artisan" in lowercase letters.

As part of your first time login the system will ask you to create a password. Please use a password that is not easy to "hack". It is good to add some numbers or characters. A good password is at least 7 characters long.

After you create your password you will not be able to log in using the "artisan" default password.